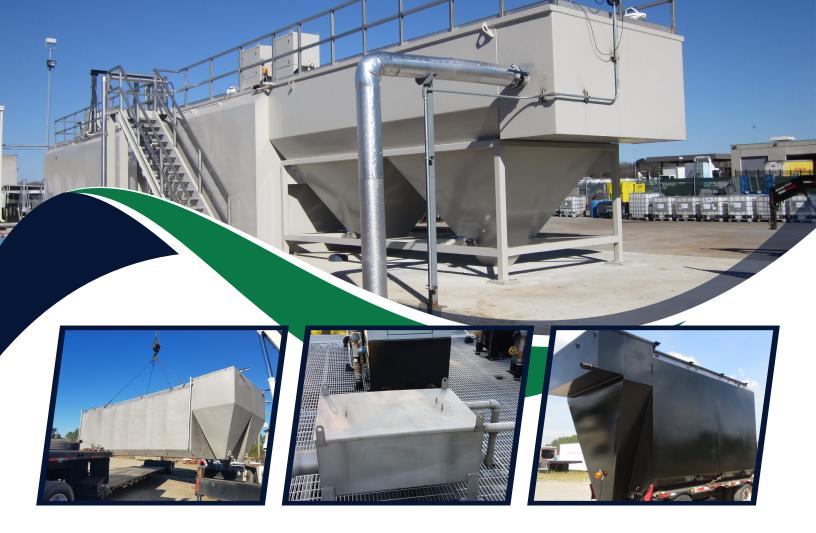

## WASTEWATER TREATMENT PACKAGE PLANTS

- PLANT SIZES FROM 5,000 GPD {18.9M³/DAY} TO 500,000 GPD {1892M³/DAY}
- CAN BE TRANSPORTED AND ASSEMBLED ONSITE IN MINIMAL TIME
- UNITS CAN BE INSTALLED ABOVE OR IN-GROUND
- PLANTS CAN BE SHIPPED IN CONTAINERS

## THE DPI DIFFERENCE

- 1/4" A-36 STEEL TANK (STAINLESS OPTION AVAILABLE)
- STAINLESS STEEL INTERNAL PIPING
- STAINLESS STEEL HANDRAILS
- FIBERGLASS WALK GRATING
- EPOXY COATINGS FOR TANK SHELL ARE STANDARD
- EQUALIZATION BASIN WITH FLOW SPLITTER BOX COMES STANDARD
- STAINLESS SLIDE RAILS WITH PUMP QUICK CONNECT

## **OPTIONS INCLUDE:**

- TERTIARY FILTRATION
- PHOSPHORUS AND NITROGEN REMOVAL